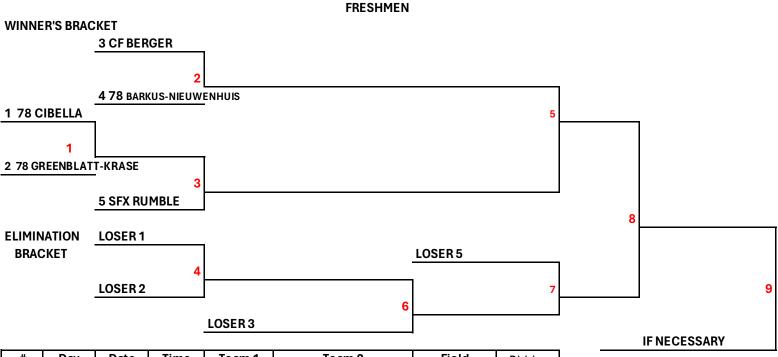

| #    | Day | Date    | Time     | Team 1     | Team 2                | Field           | Division |
|------|-----|---------|----------|------------|-----------------------|-----------------|----------|
| TFR1 | SAT | 6/8/24  | 8:30 AM  | 78 CIBELLA | 78 GREENBLATT-KRASE   | PROSPECT PARK 3 | FRESHMEN |
| TFR2 | SAT | 6/8/24  | 11:10 AM | CF BERGER  | 78 BARKUS-NIEUWENHUIS | PROSPECT PARK 3 | FRESHMEN |
| TFR3 | SUN | 6/9/24  | 8:30 AM  | SFX RUMBLE | W1                    | PROSPECT PARK 3 | FRESHMEN |
| TFR4 | SUN | 6/9/24  | 11:10 AM | L1         | L2                    | PROSPECT PARK 3 | FRESHMEN |
| TFR5 | MON | 6/10/24 | 6:00 PM  | W2         | W3                    | PROSPECT PARK 3 | FRESHMEN |
| TFR6 | TUE | 6/11/24 | 6:00 PM  | W4         | L3                    | PROSPECT PARK 3 | FRESHMEN |
| TFR7 | WED | 6/12/24 | 6:00 PM  | L5         | W6                    | PROSPECT PARK 3 | FRESHMEN |
| TFR8 | SAT | 6/15/24 | 1:40 PM  | W5         | W7                    | PROSPECT PARK 3 | FRESHMEN |
| TFR9 | SAT | 6/15/24 | 4:10 PM  | W5         | W7                    | PROSPECT PARK 3 | FRESHMEN |

The game number on the brackets is the last digit in the game number in the chart

(e.g., TFR1 is game1 in the bracket)

The number to the left of the team name is the randomly drawn seeding, NOT the game number.