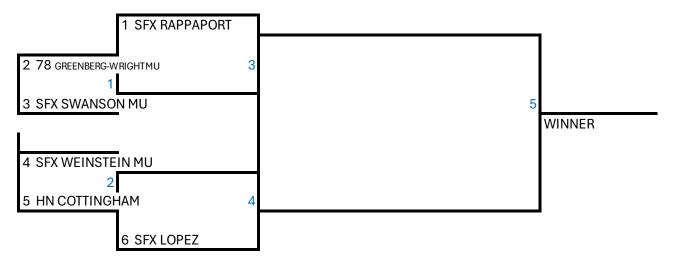

The game number on the brackets is the last digit in the game number in the chart

(e.g., TMUE1 is game1 in the bracket)

The number to the left of the team name is the randomly drawn seeding, NOT the game number.