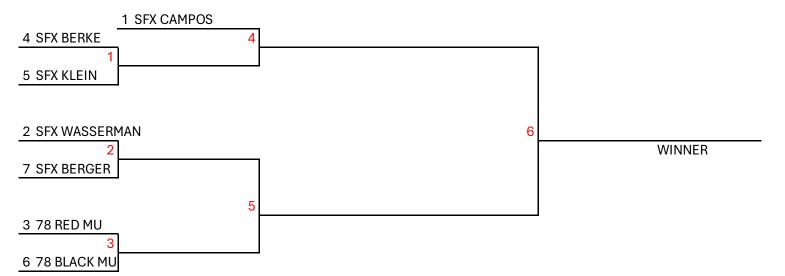

## **MUSTANG WEST**

| #     | Day | Date    | Time     | Team 1        | Team 2      | Field           | Division     |
|-------|-----|---------|----------|---------------|-------------|-----------------|--------------|
| TMUW1 | SAT | 6/8/24  | 12:50 PM | SFX BERKE     | SFX KLEIN   | PROSPECT PARK 6 | MUSTANG WEST |
| TMUW2 | SAT | 6/8/24  | 3:00 PM  | SFX WASSERMAN | SFX BERGER  | PROSPECT PARK 6 | MUSTANG WEST |
| TMUW3 | SAT | 6/8/24  | 5:10 PM  | 78 RED MU     | 78 BLACK MU | PROSPECT PARK 6 | MUSTANG WEST |
| TMUW4 | SUN | 6/9/24  | 10:40 AM | SFX CAMPOS    | WINNER 1    | PROSPECT PARK 6 | MUSTANG WEST |
| TMUW5 | SUN | 6/9/24  | 12:50 PM | WINNER 2      | WINNER 3    | PROSPECT PARK 6 | MUSTANG WEST |
| TMUW6 | SAT | 6/15/24 | 2:30 PM  | WINNER 4      | WINNER 5    | PROSPECT PARK 7 | MUSTANG WEST |

The game number on the brackets is the last digit in the game number in the chart

(e.g., TMUW1 is game1 in the bracket)

The number to the left of the team name is the randomly drawn seeding, NOT the game number.