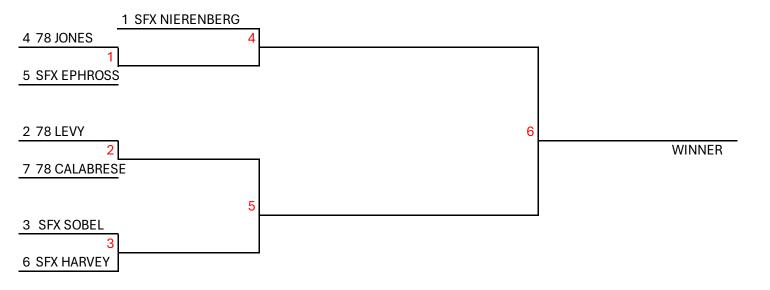

## **SUPERBANTAM EAST**

| #     | Day | Date    | Time     | Team 1         | Team 2       | Field           | Division |
|-------|-----|---------|----------|----------------|--------------|-----------------|----------|
| TSBE1 | SAT | 6/8/24  | 8:30 AM  | 78 JONES       | SFX EPHROSS  | PROSPECT PARK 7 | SB EAST  |
| TSBE2 | SAT | 6/8/24  | 10:40 AM | 78 LEVY        | 78 CALABRESE | PROSPECT PARK 7 | SB EAST  |
| TSBE3 | SAT | 6/8/24  | 12:50 PM | SFX SOBEL      | SFX HARVEY   | PROSPECT PARK 7 | SB EAST  |
| TSBE4 | SUN | 6/9/24  | 3:00 PM  | SFX NIERENBERG | WINNER 1     | PROSPECT PARK 7 | SB EAST  |
| TSBE5 | SUN | 6/9/24  | 5:10 PM  | WINNER 2       | WINNER 3     | PROSPECT PARK 7 | SB EAST  |
| TSBE6 | SAT | 6/15/24 | 5:00 PM  | WINNER 4       | WINNER 5     | PROSPECT PARK 7 | SB EAST  |

The game number on the brackets is the last digit in the game number in the chart

(e.g., TSBE1 is game1 in the bracket)

The number to the left of the team name is the randomly drawn seeding, NOT the game number.